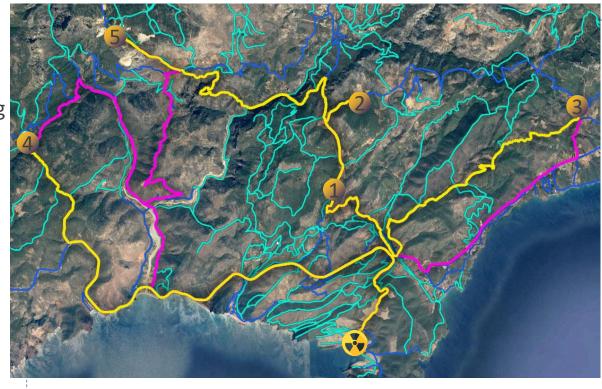

## Infectious diseases hospital (Golokhvastovo)

Number of working construction equipment, pcs March 28, 2020

| Roads existing in 2014         |  |
|--------------------------------|--|
| (according to navigation maps) |  |

- Routes of delivery of building materials at NPP
- Roads built from 2014 to 2018 (according to EO data)
- Routes of delivery of building materials at NPP

| Fuel economy, \$/trip |       |  |
|-----------------------|-------|--|
| Quarry 1              | 0     |  |
| Quarry 2              | 0     |  |
| Quarry 3              | 2,44  |  |
| Quarry 4              | 28,55 |  |
| Quarry 5              | 13,91 |  |

Quarries