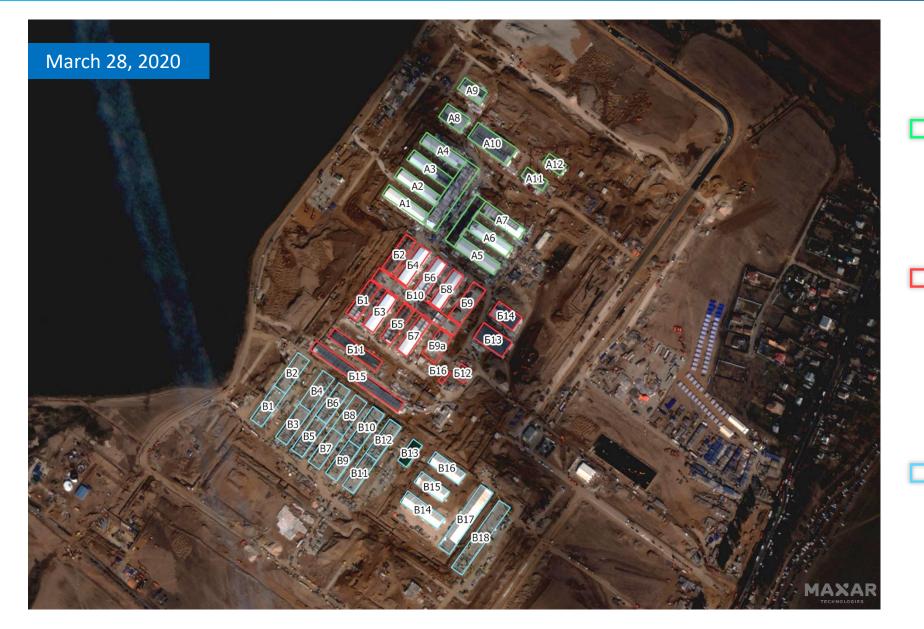

### Infectious diseases hospital (Golokhvastovo)

#### Block A (Treatment block): A1...A7 - Medical blocks

A8 - Pathology unit A9 – the Unit for the waste decontamination A10 - Laboratory unit A11 - Economic block A12 - Washing and sanitation Unit

#### Block B (Intensive care unit):

- B1...B8, B10 Intensive care Units
  B9 Operating unit
  B9a Diagnostic unit
  B11 Receiving unit
  B12 Healthy patient discharge Block
  B13 Laundry and storage room for personal belongings
  B14 Equipment sterilization Center
- Б15 Sanitary Inspection
- B16 Vehicle washing Unit

#### Block C (Service block):

- B1...B12, B18 Dormitories blocks B13 - Administration Block B14, B17 - Warehouse inventory B15 - Medicine warehouse B16 - Food Unit
- B19 Control Room