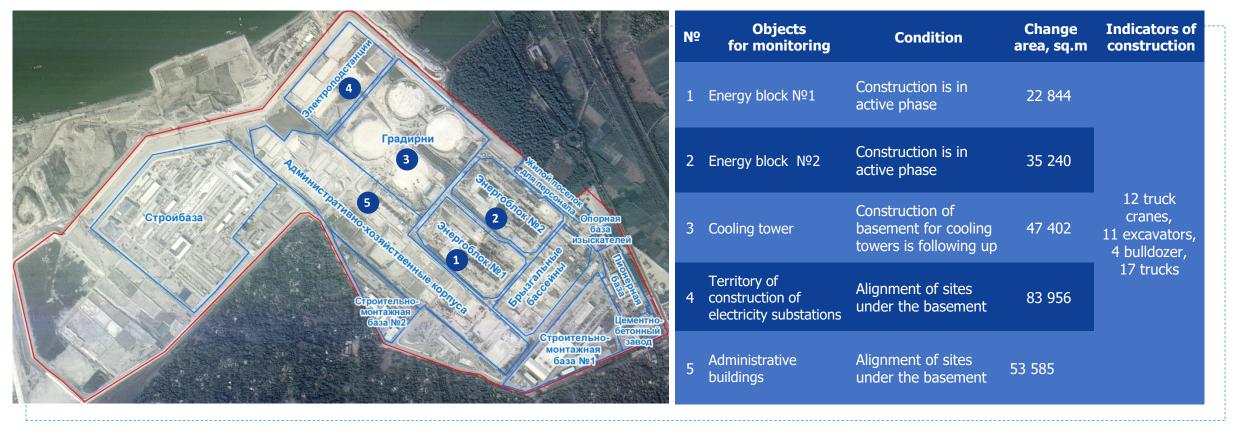

## Infectious diseases hospital (Golokhvastovo)

Number of working construction equipment, pcs March 28, 2020

| Roads existing in 2014         |  |
|--------------------------------|--|
| (according to navigation maps) |  |