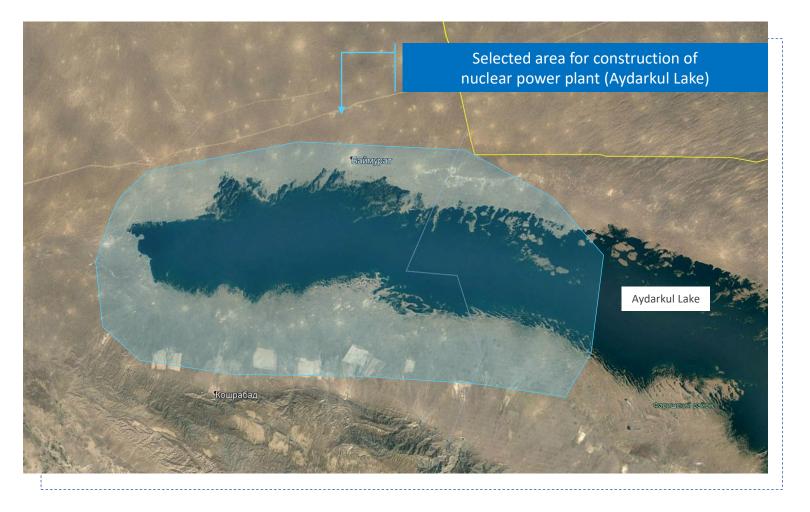

# Uzbekistan

### Selection Parameters:

- Low seismicity, no geological risks associated with external processes
- Availability of water sources
- Location in relation to electricity consumers
- Absence of large settlements, regions of agriculture in the immediate vicinity of the projected nuclear power plant