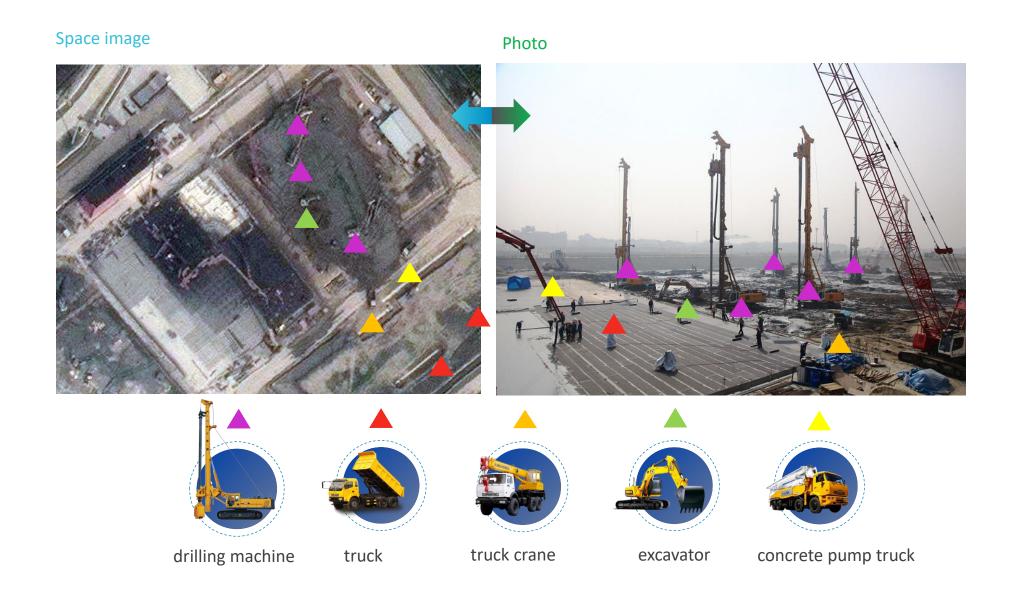

# Uzbekistan

### Selection Parameters:

- Low seismicity, no geological risks associated with external processes
- Availability of water sources
- Location in relation to electricity consumers
- Absence of large settlements, regions of agriculture in the immediate vicinity of the projected nuclear power plant





## Jan 20, 2019













### Infectious diseases hospital (Golokhvastovo)







#### Block A (Treatment block): A1...A7 - Medical blocks

A8 - Pathology unit A9 – the Unit for the waste decontamination A10 - Laboratory unit A11 - Economic block A12 - Washing and sanitation Unit

#### Block B (Intensive care unit):

- B1...B8, B10 Intensive care Units
  B9 Operating unit
  B9a Diagnostic unit
  B11 Receiving unit
  B12 Healthy patient discharge Block
  B13 Laundry and storage room for personal belongings
  B14 Equipment sterilization Center
- Б15 Sanitary Inspection
- B16 Vehicle washing Unit

#### Block C (Service block):

- B1...B12, B18 Dormitories blocks B13 - Administration Block B14, B17 - Warehouse inventory B15 - Medicine warehouse B16 - Food Unit
- B19 Control Room

## Infectious diseases hospital (Golo