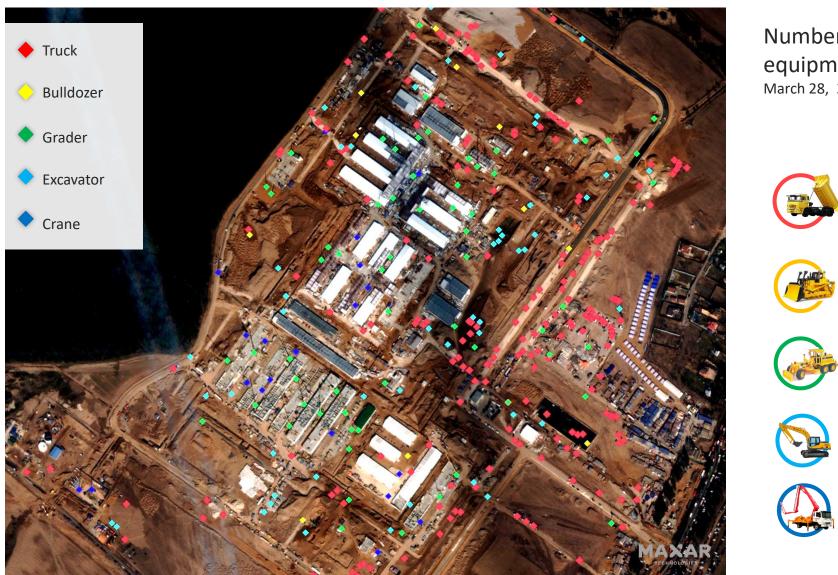

## Infectious diseases hospital (Golokhvastovo)

Number of working construction equipment, pcs March 28, 2020

| Roads existing in 2014         |  |
|--------------------------------|--|
| (according to navigation maps) |  |