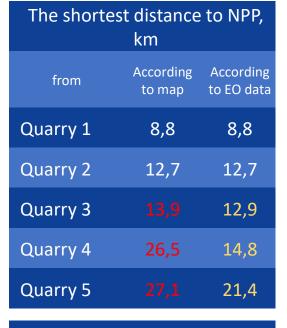

- Routes of delivery of building materials at NPP
- Roads built from 2014 to 2018 (according to EO data)
- Routes of delivery of building materials at NPP

| Fuel economy, \$/trip |       |  |
|-----------------------|-------|--|
| Quarry 1              | 0     |  |
| Quarry 2              | 0     |  |
| Quarry 3              | 2,44  |  |
| Quarry 4              | 28,55 |  |
| Quarry 5              | 13,91 |  |