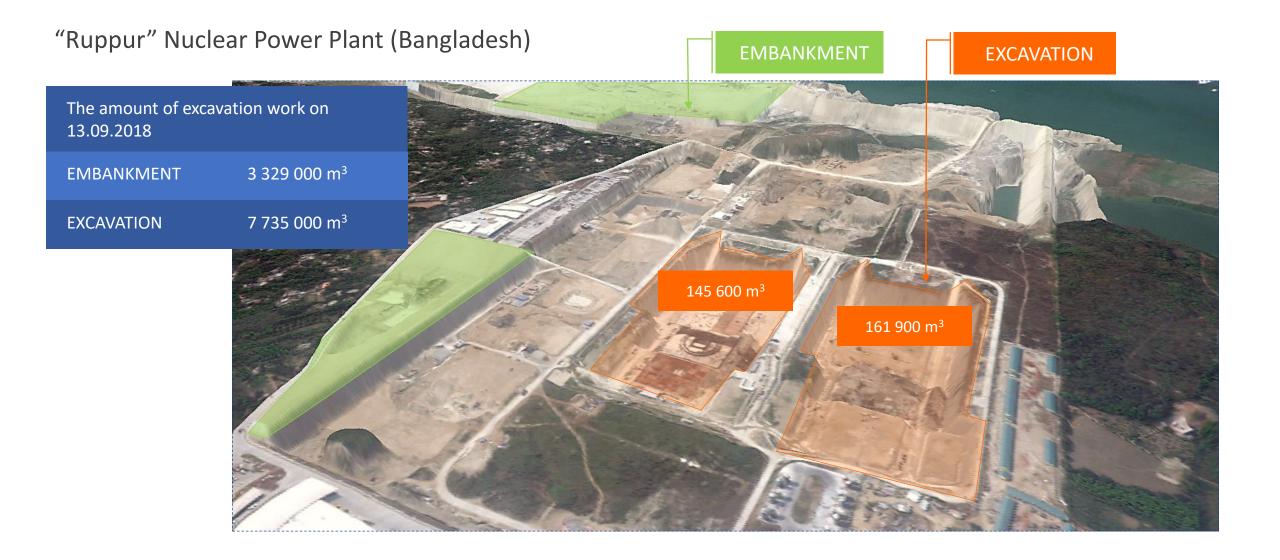

# Uzbekistan

### Selection Parameters:

- Low seismicity, no geological risks associated with external processes
- Availability of water sources
- Location in relation to electricity consumers
- Absence of large settlements, regions of agriculture in the immediate vicinity of the projected nuclear power plant





## Jan 20, 2019













### Infectious diseases hospital (Golokhvastovo)







#### Block A (Treatment block): A1...A7 - Medical blocks

A8 - Pathology unit A9 – the Unit for the waste decontamination A10 - Laboratory unit A11 - Economic block A12 - Washing and sanitation Unit

#### Block B (Intensive care unit):

- B1...B8, B10 Intensive care Units
  B9 Operating unit
  B9a Diagnostic unit
  B11 Receiving unit
  B12 Healthy patient discharge Block
  B13 Laundry and storage room for personal belongings
  B14 Equipment sterilization Center
- Б15 Sanitary Inspection
- B16 Vehicle washing Unit

#### Block C (Service block):

- B1...B12, B18 Dormitories blocks B13 - Administration Block B14, B17 - Warehouse inventory B15 - Medicine warehouse B16 - Food Unit
- B19 Control Room

## Infectious diseases hospital